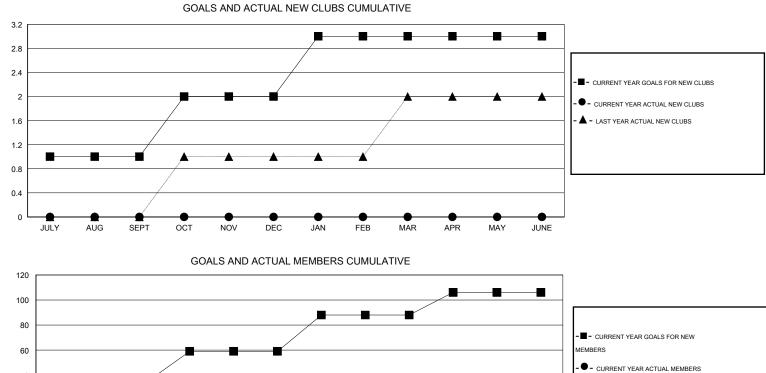

## GMT: HAL GRIFFIN

| LOCATION 7 | <b>TEXAS</b> |
|------------|--------------|
|------------|--------------|

| Clubs                 |                  |           |                  | Members               |               |                    |                                     |                    |                  |
|-----------------------|------------------|-----------|------------------|-----------------------|---------------|--------------------|-------------------------------------|--------------------|------------------|
| RESULTS FOR 2014-2015 |                  |           |                  | RESULTS FOR 2014-2015 |               |                    |                                     |                    |                  |
| QUARTER               | NEW CLUB<br>GOAL | NEW CLUBS | DROPPED<br>CLUBS | NET<br>GAIN/LOSS      | QUARTER       | NEW MEMBER<br>GOAL | CHARTER AND<br>NEW MEMBERS<br>ADDED | DROPPED<br>MEMBERS | NET<br>GAIN/LOSS |
| JULY/AUG/SEPT         | 1                | 0         | 1                | -1                    | JULY/AUG/SEPT | 34                 | 43                                  | 64                 | -21              |
| OCT/NOV/DEC           | 1                | 0         | 0                | 0                     | OCT/NOV/DEC   | 25                 | 21                                  | 10                 | 11               |
| JAN/FEB/MAR           | 1                | 0         | 0                | 0                     | JAN/FEB/MAR   | 29                 | 0                                   | 0                  | 0                |
| APR/MAY/JUNE          | 0                | 0         | 0                | 0                     | APR/MAY/JUNE  | 18                 | 0                                   | 0                  | 0                |

40 - LAST YEAR ACTUAL MEMBERS 20 0 -20 -40 SEPT

DEC

JAN

OCT

NOV

| DROPPED CLUBS: 1                       | 20 CLUBS OF 55 ADDED 1 OR MORE<br>NEW MEMBERS |                                                                   | -<br>292 (73.58%) |
|----------------------------------------|-----------------------------------------------|-------------------------------------------------------------------|-------------------|
| DROPPED MEMBERS                        |                                               | FEMALE 46                                                         | 64 (26.42%)       |
| DECEASED5CLUB CANCELLED0OTHER69TOTAL74 | CLICK HERE FOR HEALTH<br>ASSESSMENT DATA      | FAMILY UNIT MEMBERS<br>HEAD OF HOUSEHOLD<br>NON-HEAD OF HOUSEHOLD | 239<br>116<br>123 |